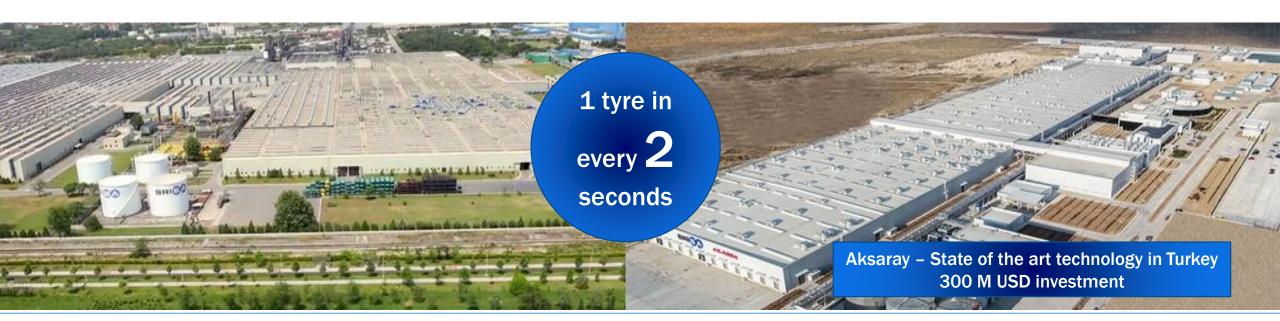

### **Turkey's Leading Tyre Manufacturer**

| 44                     | İzmit                  | Aksaray                |
|------------------------|------------------------|------------------------|
| Covered<br>Area        | 361.000 m <sup>2</sup> | 146.000 m <sup>2</sup> |
| Production<br>Capacity | 11 M Units             | 3.6 M Units            |