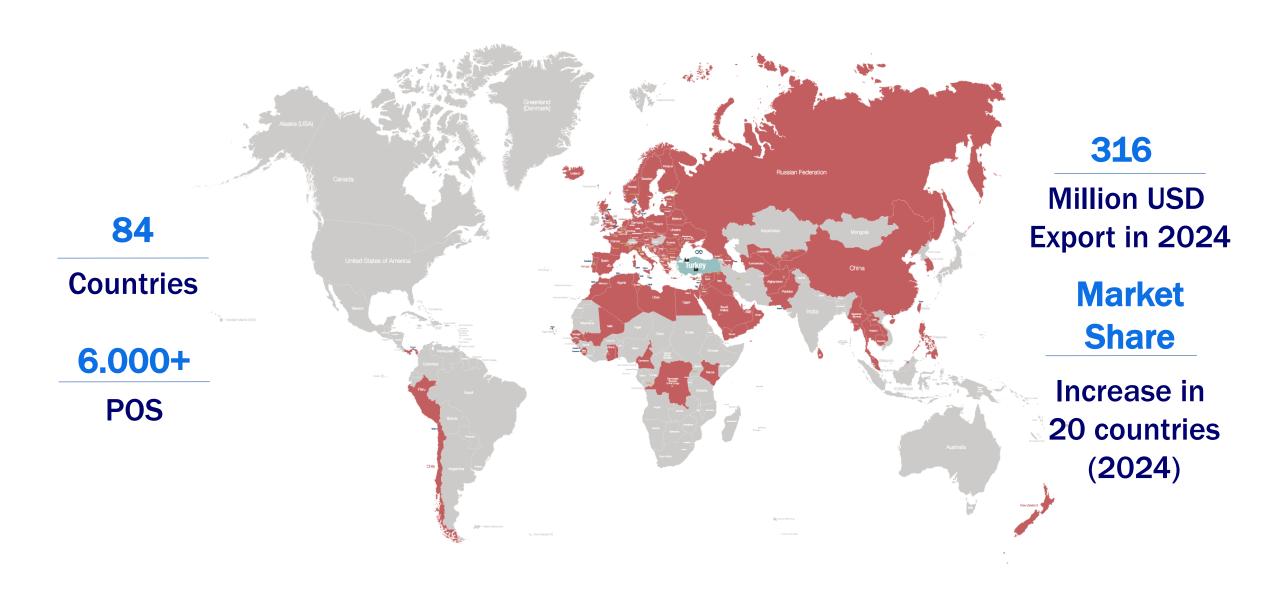

### **Leader in Turkish Tyre industry**

2 plants in Turkey (İzmit, Aksaray)

3.000+ employees

1.200+ sales points

Export to 84 countries, 6000+ sales points

1,8 billion+ \$ investment in 37 years

### Lassa

**88 Countries** 

6.000+ sales point