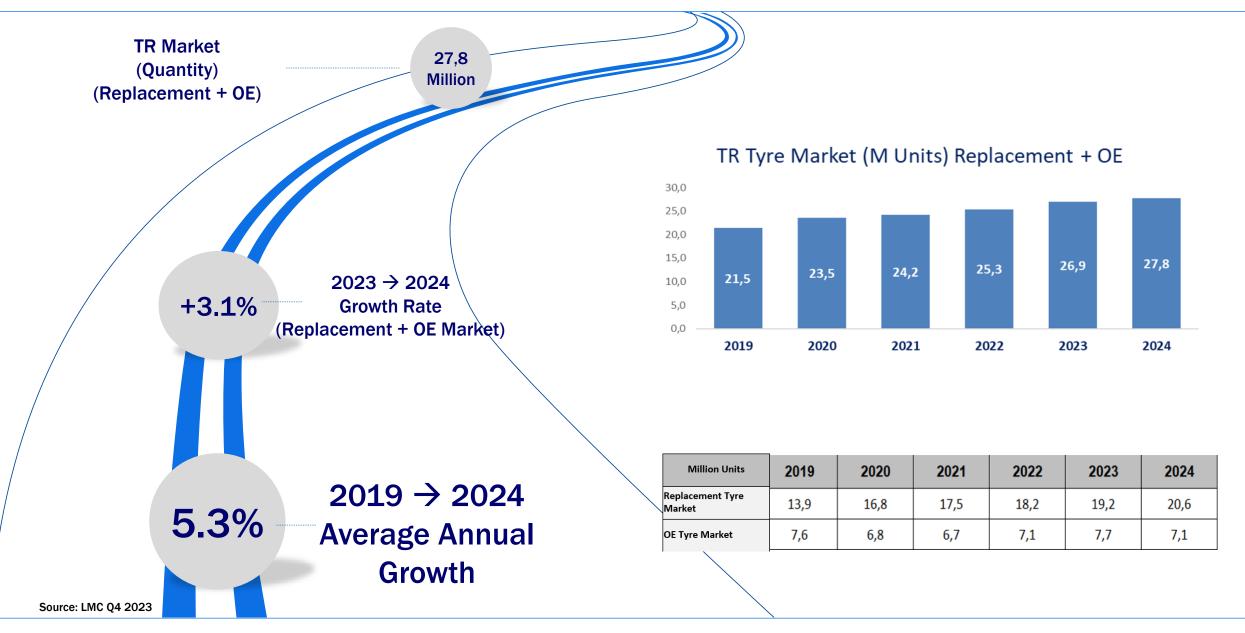

Sales Channels** 

**Global & Local Network** 

**Certified R&D Center** 

03

### **CONTRIBUTION TO SOCIETY**

**Sustainability** 

**Together With Our Local People** 





## **01**About Brisa

### **Bridgestone Corporation & Sabancı Holding**



### **BRIDGESTONE**

### **Strong Partnership of 37 years**





No. 1 worldwide tyre and rubber company



125.000+ employees



150 countries, 110 plants



94 years of heritage









15 public companies



6 global partnerships



**Activities in 16 countries** 



**Diversified Portfolio** 



### **Leader in Turkish Tyre industry**



2 plants in Turkey (İzmit, Aksaray)

3.000+ employees

1.200+ sales points

Export to 84 countries, 6000+ sales points

1,8 billion+ \$ investment in 37 years



### **Steadily Growing Domestic Market**





### **Leading Brisa Brands**



2024

34,5 Billion

Net Sales Revenue (TL)

3,4 Billion

Operating Profit (TL)





### **ZLASSA**

Tyre brand with the strongest Top Of Mind performance



One of the top 3 tyre brands that come to mind



### **OTO PRATIK**

Fast Fit Chain brand with the strongest Top Of Mind performance

### **Milestones**





### **Our Essence & Strategy**







### **Our Mission**

To provide superior values to society through sustainable growth

### **Our Values**

Safety, Innovation, Customer Focus, TeamWork, Business Excellence, Sustainability

### **Our Vision**

We assure your mobility with our high quality products, customer centric services and solutions. Our business is beyond tyres

### **Main competencies**

Courage, managing complexity, action orientation