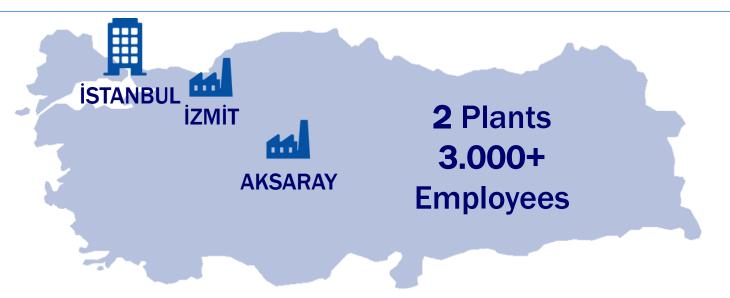

### **Leader in Turkish Tyre industry**

2 plants in Turkey (İzmit, Aksaray)

3.000+ employees

1.200+ sales points

Export to 84 countries, 6000+ sales points

1,8 billion+ \$ investment in 37 years