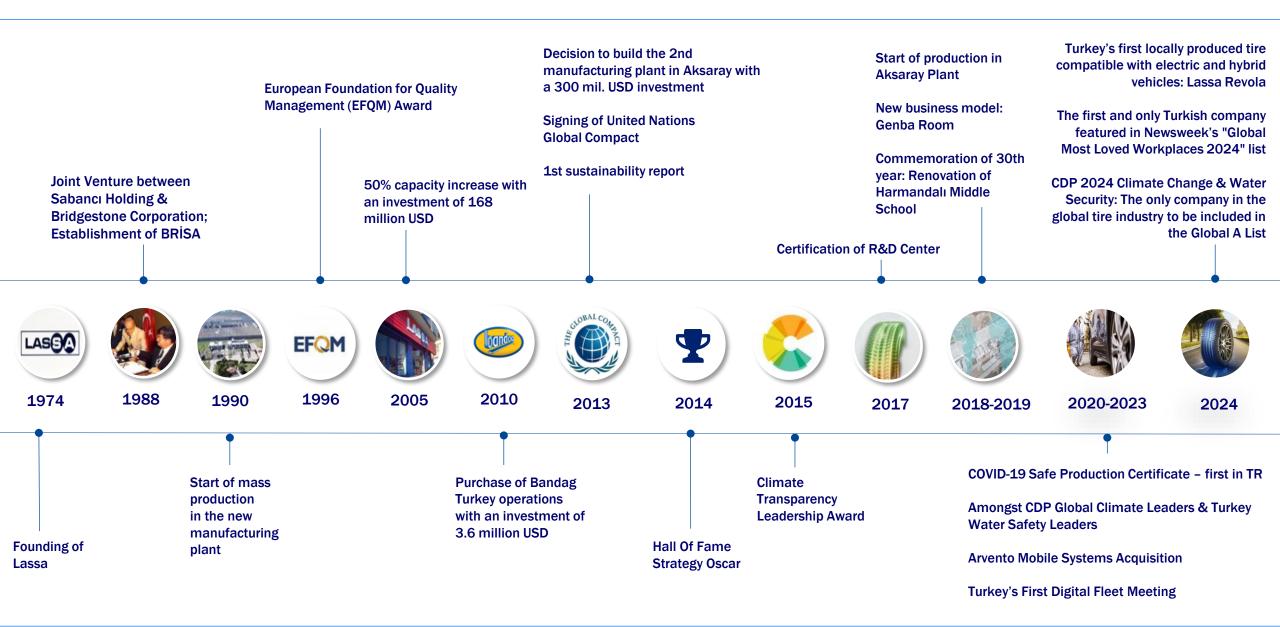

mpany



125.000+ employees



150 countries, 110 plants



94 years of heritage









15 public companies



6 global partnerships



**Activities in 16 countries** 



**Diversified Portfolio** 



### **Leader in Turkish Tyre industry**



2 plants in Turkey (İzmit, Aksaray)

3.000+ employees

1.200+ sales points

Export to 84 countries, 6000+ sales points

1,8 billion+ \$ investment in 37 years



### **Steadily Growing Domestic Market**





### **Leading Brisa Brands**



2024

34,5 Billion

Net Sales Revenue (TL)

3,4 Billion

Operating Profit (TL)





### **ZLASSA**

Tyre brand with the strongest Top Of Mind performance



One of the top 3 tyre brands that come to mind



### **OTO PRATIK**

Fast Fit Chain brand with the strongest Top Of Mind performance

### **Milestones**





### **Our Essence & Strategy**







### **Our Mission**

To provide superior values to society through sustainable growth

### **Our Values**

Safety, Innovation, Customer Focus, TeamWork, Business Excellence, Sustainability

### **Our Vision**

We assure your mobility with our high quality products, customer centric services and solutions. Our business is beyond tyres

### **Main competencies**

Courage, managing complexity, action orientation

### Our Journey to 2030









## **02**Our Business

### **Assets**







### Manufacturing

İzmit Plant, Aksaray Plant



**Brands, Products, Smart Services** 



Sales Channels



R&D Center



**Our Talents** 

3.000+ employees



**Mobility Solutions** 



### **Our Local & Global Network**

1.200+ pos locally, 6.000+ pos globally

###