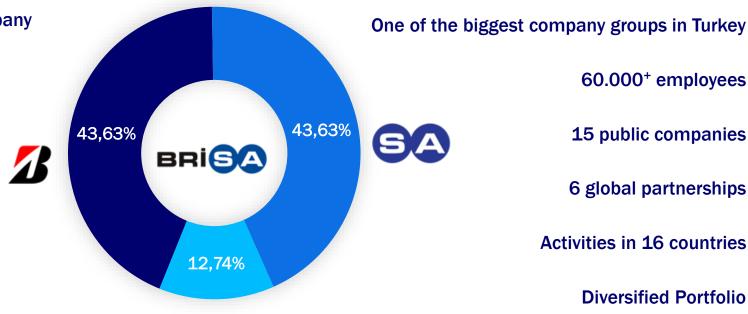

### **Strong Partnership of 37 years**

No. 1 worldwide tyre and rubber company

125.000+ employees

150 countries, 110 plants

94 years of heritage

15 public companies

6 global partnerships

**Activities in 16 countries** 

**Diversified Portfolio** 