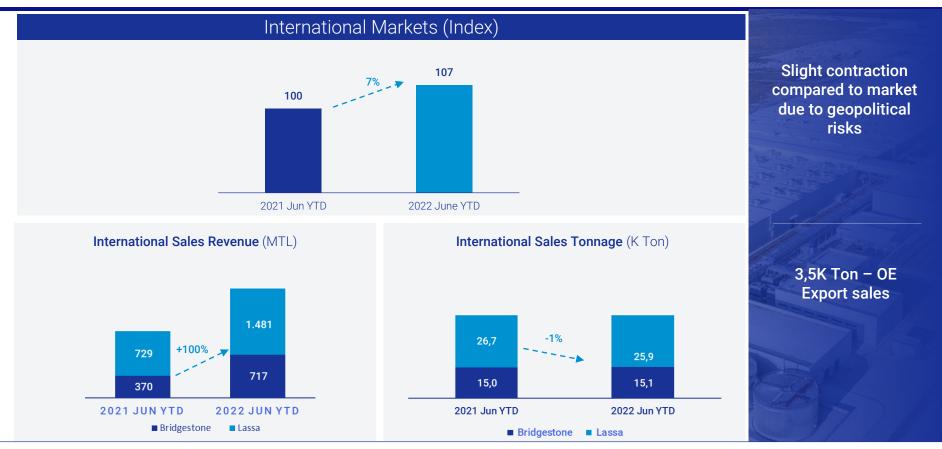

ratik and Propratik

# First and leading online tyre sales platform

Lastik.com.tr



| ₿RIDGESTONE<br><b>≪LASSA</b> | lastigim | OTO PRATIK | ProProtik<br>Agr Vesda Uorean" | Speedy | las <u>tik</u> | Lastik 😼 |
|------------------------------|----------|------------|--------------------------------|--------|----------------|----------|
| 480                          | 667      | 83         | 16                             |        | ~85            | 5        |

#### Replacement Channel / 49% of Brisa Revenue - 2022





Vehicle pool CAGR +3,7% between 2014-2022

Dan totsu in Turkish Replacement Market

#### Replacement Channel / 49% of Brisa Revenue - 2022





#### **OE Turkey -** 11% of Brisa Revenue / 2022













#### International Sales Channel / 37% of Brisa Revenue - 2022





#### **Income Statement**

|                         | Q2    |       |       | Jun YTD     |       |             |       |       |
|-------------------------|-------|-------|-------|-------------|-------|-------------|-------|-------|
|                         | MTL   |       | MUSD  |             | MTL   |             | MUS   | D     |
|                         | 2022  | vs PY | 2022  | vs PY       | 2022  | vs PY       | 2022  | vs PY |
| Revenue                 | 3.238 | 216%  | 207   | 117%        | 5.952 | 200%        | 404   | 108%  |
| EBITDA                  | 555   | 165%  | 36    | 89%         | 1.350 | 185%        | 92    | 100%  |
| EBITDA Margin           | 17,1% | -5 pp | 17,1% | -5%         | 22,7% | -2 pp       | 22,7% | -2%   |
| Operating Profit        | 481   | 174%  |