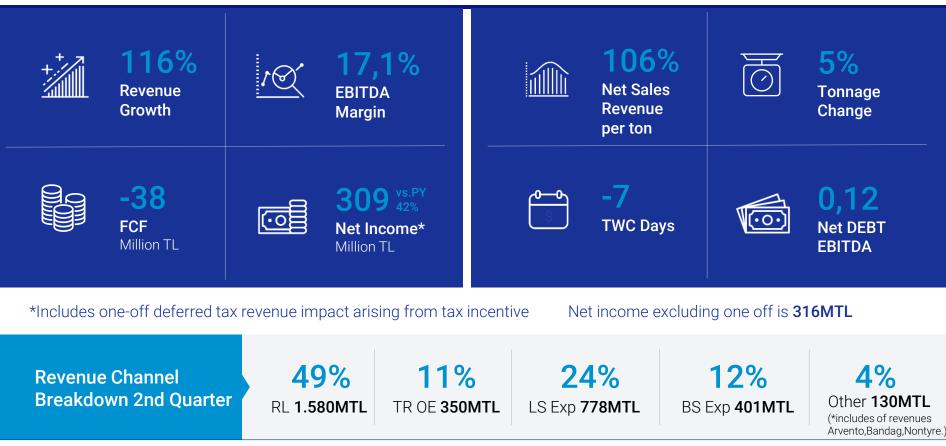

#### 2022 2nd Quarter Performance

#### **Income Statement**

|                         | Q2    |       |       | Jun YTD     |       |             |       |       |
|-------------------------|-------|-------|-------|-------------|-------|-------------|-------|-------|
|                         | MTL   |       | MUSD  |             | MTL   |             | MUS   | D     |
|                         | 2022  | vs PY | 2022  | vs PY       | 2022  | vs PY       | 2022  | vs PY |
| Revenue                 | 3.238 | 216%  | 207   | 117%        | 5.952 | 200%        | 404   | 108%  |
| EBITDA                  | 555   | 165%  | 36    | 89%         | 1.350 | 185%        | 92    | 100%  |
| EBITDA Margin           | 17,1% | -5 pp | 17,1% | -5%         | 22,7% | -2 pp       | 22,7% | -2%   |
| Operating Profit        | 481   | 174%  | 31    | <b>94%</b>  | 1.212 | 197%        | 82    | 107%  |
| OP Margin               | 14,8% | -4 pp | 14,8% | -4%         | 20%   | 0 pp        | 20%   | 0%    |
| Net Income bf Tax       | 307   | 156%  | 20    | 84%         | 939   | 197%        | 64    | 107%  |
| Net income              | 309   | 142%  | 20    | 77%         | 923   | 185%        | 63    | 100%  |
| Net Income w/o one-off* | 316   | 156%  | 20    | <b>84</b> % | 935   | <b>196%</b> | 63    | 106%  |

\*One-off: Deferred tax revenue impact arising from tax incentives