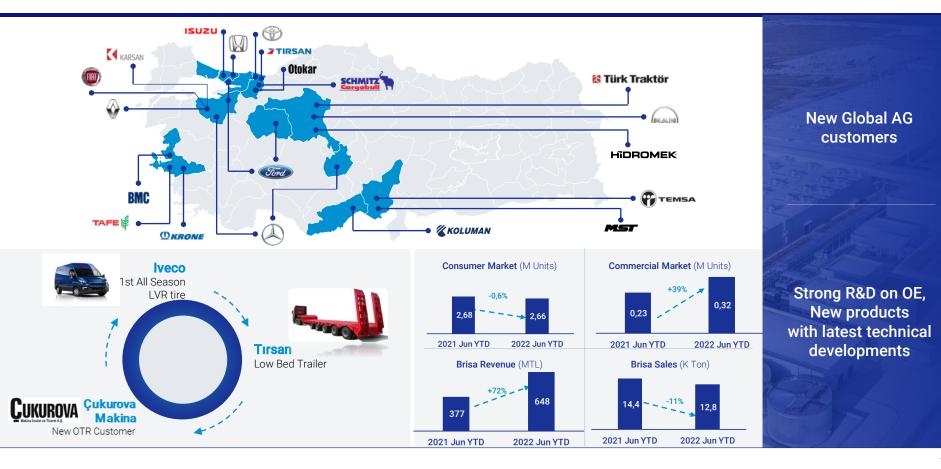

a Brisa pos makes 2,5 times of competitors' pos

**Fast fit services** Otopratik and Propratik

# First and leading online tyre sales platform

Lastik.com.tr



| ₿RIDGESTONE<br><b>≪LASSA</b> | lastigim | OTO PRATIK | ProProtik<br>Agr Vesda Uorean" | Speedy | las <u>tik</u> | Lastik 😼 |
|------------------------------|----------|------------|--------------------------------|--------|----------------|----------|
| 480                          | 667      | 83         | 16                             |        | ~85            | 5        |

#### Replacement Channel / 49% of Brisa Revenue - 2022





Vehicle pool CAGR +3,7% between 2014-2022

Dan totsu in Turkish Replacement Market

#### Replacement Channel / 49% of Brisa Revenue - 2022





#### **OE Turkey -** 11% of Brisa Revenue / 2022













#### International Sales Channel / 37% of Brisa Revenue - 2022





#### **Income Statement**

|                         | Q2    |       |       | Jun YTD     |       |             |       |       |
|-------------------------|-------|-------|-------|-------------|-------|-------------|-------|-------|
|                         | MTL   |       | MUSD  |             | MTL   |             | MUS   | D     |
|                         | 2022  | vs PY | 2022  | vs PY       | 2022  | vs PY       | 2022  | vs PY |
| Revenue                 | 3.238 | 216%  | 207   | 117%        | 5.952 | 200%        | 404   | 108%  |
| EBITDA                  | 555   | 165%  | 36    | 89%         | 1.350 | 185%        | 92    | 100%  |
| EBITDA Margin           | 17,1% | -5 pp | 17,1% | -5%         | 22,7%