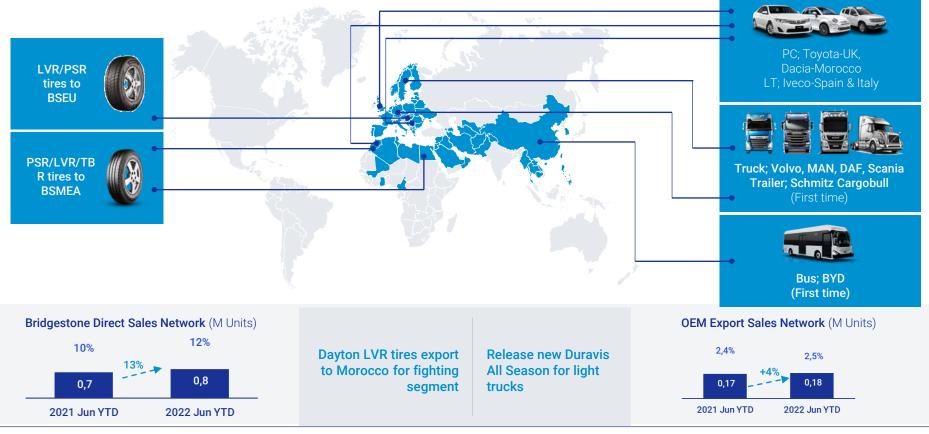

pos makes 2,5 times of competitors' pos

**Fast fit services** Otopratik and Propratik

# First and leading online tyre sales platform

Lastik.com.tr



| ₿RIDGESTONE<br><b>≪LASSA</b> | lastigim | OTO PRATIK | ProProtik<br>Agr Vesda Uorean" | Speedy | las <u>tik</u> | Lastik 😼 |
|------------------------------|----------|------------|--------------------------------|--------|----------------|----------|
| 480                          | 667      | 83         | 16                             |        | ~85            | 5        |

#### Replacement Channel / 49% of Brisa Revenue - 2022





Vehicle pool CAGR +3,7% between 2014-2022

Dan totsu in Turkish Replacement Market

#### Replacement Channel / 49% of Brisa Revenue - 2022





#### **OE Turkey -** 11% of Brisa Revenue / 2022













#### International Sales Channel / 37% of Brisa Revenue - 2022





#### **Income Statement**

|                         | Q2    |       |       | Jun YTD     |       |             |       |       |
|-------------------------|-------|-------|-------|-------------|-------|-------------|-------|-------|
|                         | MTL   |       | MUSD  |             | MTL   |             | MUS   | D     |
|                         | 2022  | vs PY | 2022  | vs PY       | 2022  | vs PY       | 2022  | vs PY |
| Revenue                 | 3.238 | 216%  | 207   | 117%        | 5.952 | 200%        | 404   | 108%  |
| EBITDA                  | 555   | 165%  | 36    | 89%         | 1.350 | 185%        | 92    | 100%  |
| EBITDA Margin           | 17,1% | -5 pp | 17,1% | -5%         | 22,7% | -2 pp