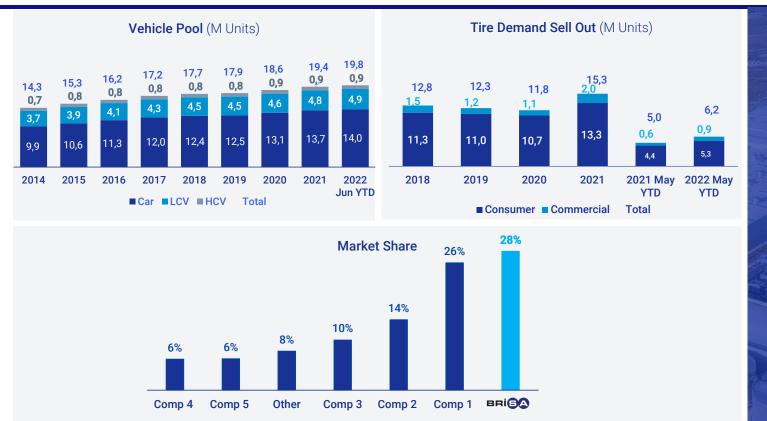

#### Replacement Channel / 49% of Brisa Revenue - 2022

Vehicle pool CAGR +3,7% between 2014-2022

Dan totsu in Turkish Replacement Market

#### Replacement Channel / 49% of Brisa Revenue - 2022