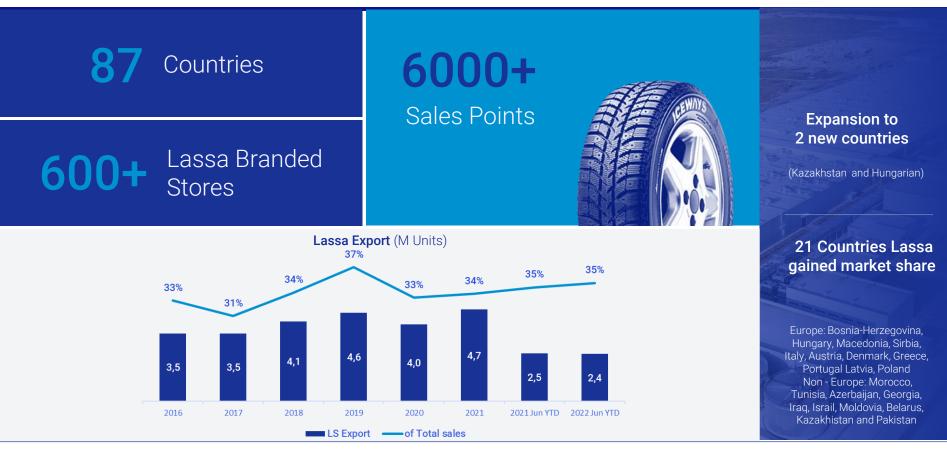

risa pos makes 2,5 times of competitors' pos

**Fast fit services** Otopratik and Propratik

# First and leading online tyre sales platform

Lastik.com.tr



| ₿RIDGESTONE<br><b>≪LASSA</b> | lastigim | OTO PRATIK | ProProtik<br>Agr Vesda Uorean" | Speedy | las <u>tik</u> | Lastik 😼 |
|------------------------------|----------|------------|--------------------------------|--------|----------------|----------|
| 480                          | 667      | 83         | 16                             |        | ~85            | 5        |

#### Replacement Channel / 49% of Brisa Revenue - 2022





Vehicle pool CAGR +3,7% between 2014-2022

Dan totsu in Turkish Replacement Market

#### Replacement Channel / 49% of Brisa Revenue - 2022





#### **OE Turkey -** 11% of Brisa Revenue / 2022













#### International Sales Channel / 37% of Brisa Revenue - 2022





#### **Income Statement**

|                         | Q2    |       |       | Jun YTD     |       |             |       |       |
|-------------------------|-------|-------|-------|-------------|-------|-------------|-------|-------|
|                         | MTL   |       | MUSD  |             | MTL   |             | MUS   | D     |
|                         | 2022  | vs PY | 2022  | vs PY       | 2022  | vs PY       | 2022  | vs PY |
| Revenue                 | 3.238 | 216%  | 207   | 117%        | 5.952 | 200%        | 404   | 108%  |
| EBITDA                  | 555   | 165%  | 36    | 89%         | 1.350 | 185%        | 92    | 100%  |
| EBITDA Margin           | 17,1% | -5 pp | 17,1% | -5%         | 22,7% | -