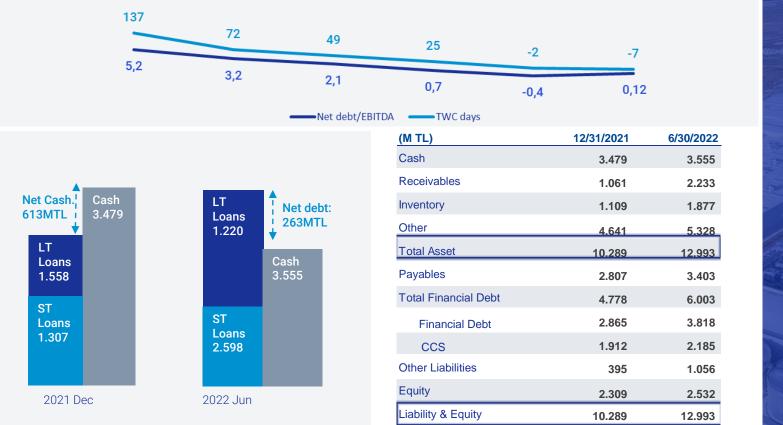

#### **Balance Sheet**

Outstanding performance in leverage levels

Continuation of WC days improvement

Thanks to high EBITDA and lower net debt, ND/EBITDA slightly higher than «0»