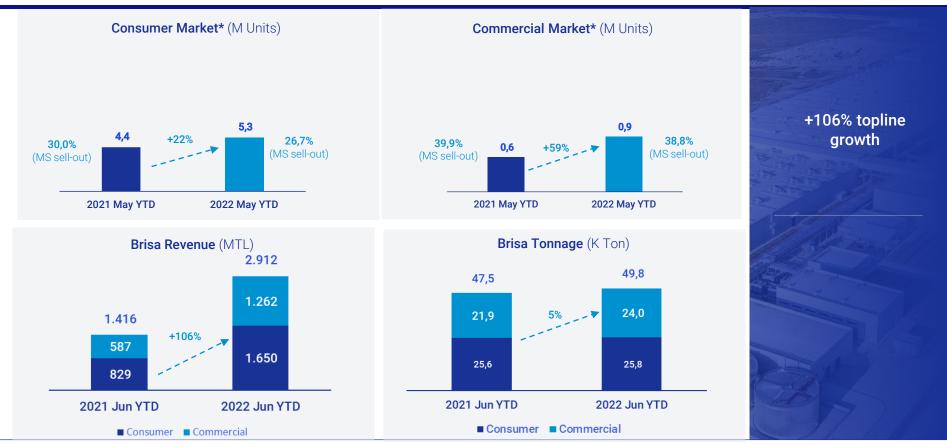

work



# Strongest sales network in Turkey

1300 pos, a Brisa pos makes 2,5 times of competitors' pos

**Fast fit services** Otopratik and Propratik

# First and leading online tyre sales platform

Lastik.com.tr



| ₿RIDGESTONE<br><b>≪LASSA</b> | lastigim | OTO PRATIK | ProProtik<br>Agr Vesda Uorean" | Speedy | las <u>tik</u> | Lastik 😼 |
|------------------------------|----------|------------|--------------------------------|--------|----------------|----------|
| 480                          | 667      | 83         | 16                             |        | ~85            | 5        |

#### Replacement Channel / 49% of Brisa Revenue - 2022





Vehicle pool CAGR +3,7% between 2014-2022

Dan totsu in Turkish Replacement Market

#### Replacement Channel / 49% of Brisa Revenue - 2022





#### **OE Turkey -** 11% of Brisa Revenue / 2022













#### International Sales Channel / 37% of Brisa Revenue - 2022





#### **Income Statement**

|                         | Q2    |       |       | Jun YTD     |       |             |       |       |
|-------------------------|-------|-------|-------|-------------|-------|-------------|-------|-------|
|                         | MTL   |       | MUSD  |             | MTL   |             | MUS   | D     |
|                         | 2022  | vs PY | 2022  | vs PY       | 2022  | vs PY       | 2022  | vs PY |
| Revenue                 | 3.238 | 216%  | 207   | 117%        | 5.952 | 200%        | 404   | 108%  |
| EBITDA                  | 555   | 165%  | 36    | 89%         | 1.350 | 185%        | 92    | 100%  |
| EBITDA Margin