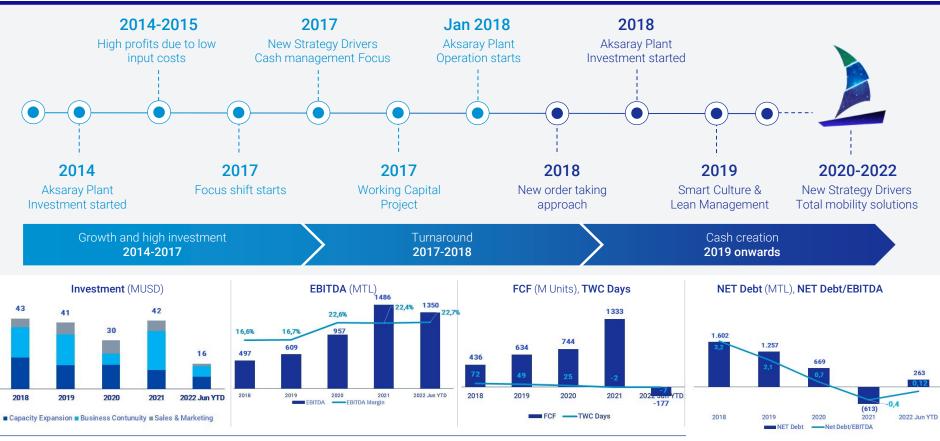

#### H1 EBITDA margin realized 22,7%

Successfull financial management

Net income increase 85% in TL terms

#### **Balance Sheet**

Outstanding performance in leverage levels

Continuation of WC days improvement

Thanks to high EBITDA and lower net debt, ND/EBITDA slightly higher than «0»